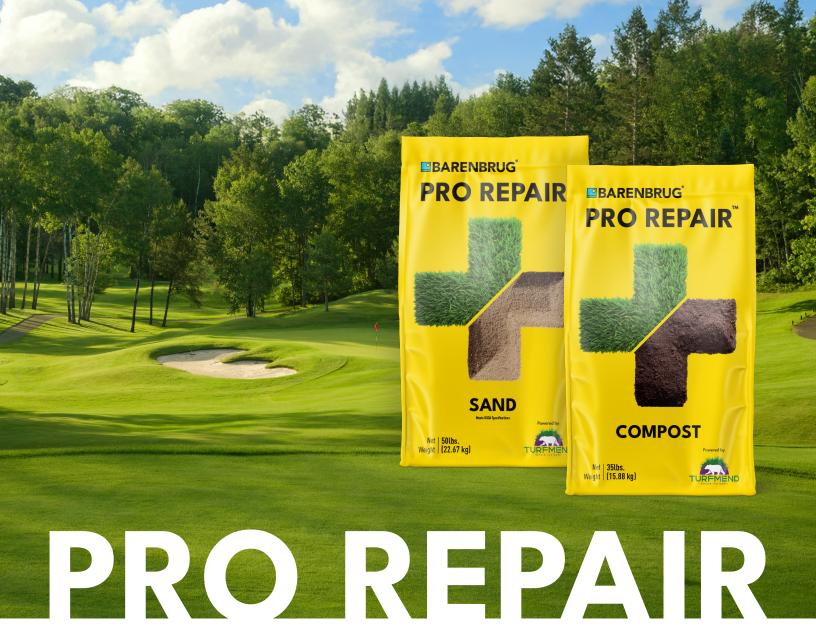

| PRODUCTS                                     | SOIL TYPE | BAG SIZE | % OF GRASS<br>SEED |
|----------------------------------------------|-----------|----------|--------------------|
| Pro Repair - HGT<br>Kentucky Bluegrass       | Compost   | 35lb     | 6%                 |
|                                              | Sand      | 50lb     | 6%                 |
| Pro Repair - HGT & RPR 80/20<br>Blue/Rye Mix | Compost   | 35lb     | 6%                 |
|                                              | Sand      | 50lb     | 6%                 |
| Pro Repair - RPR Perennial Ryegrass          | Compost   | 35lb     | 8%                 |
|                                              | Sand      | 50lb     | 6%                 |
| <b>Pro Repair - RTF</b><br>Tall Fescue       | Compost   | 35lb     | 8%                 |
|                                              | Sand      | 50lb     | 6%                 |
| <b>Pro Repair - PanAm</b> Bermudagrass Blend | Compost   | 35lb     | 3%                 |
|                                              | Sand      | 50lb     | 3%                 |

## Coverage:

Pro Repair with granulated Compost comes in 35lb bags and covers up to 425 sq. ft.

Pro Repair with kiln dried - USGA Spec Sand comes in 50lb bags and covers up to 415 sq. ft.

<sup>\*</sup>Custom blends available upon request.